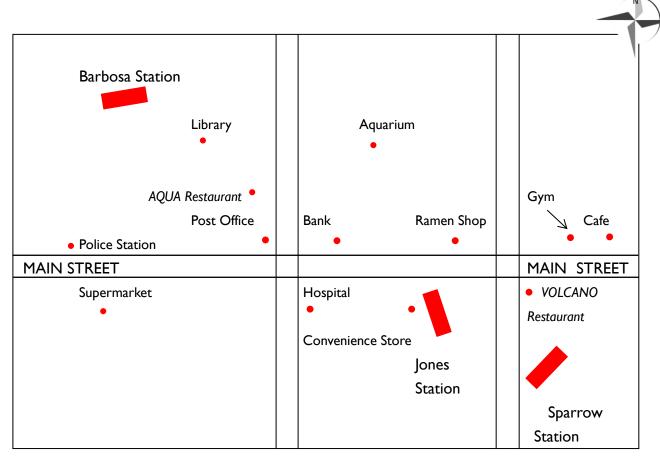

## **Giving Directions**

## 1. YOU ARE AT SPARROW STATION

A: Excuse me, could you tell me where **Aqua Restaurant** is?

B: Aqua? Sure, take the train west to **Jones Station**. Use the north

exit to get to **Main Street**. Go west on **Main Street**. Turn right at the post office. It will be on your left side.

A: Okay, how long would it take?

B: It should take around 20 minutes.

A: Got it, thank you so much!

Created by Martin Vanco

## 2. YOU ARE AT AQUA RESTAURANT

|    | A: Excuse me, could you tell me where the <b>police station</b> is? I've |
|----|--------------------------------------------------------------------------|
|    | lost my wallet.                                                          |
|    | B: Oh that's too bad! Okay, go (direction) and pass the                  |
|    | post office. Then, turn and head (direction)                             |
|    | A: Okay, how long would it take?                                         |
|    | B: It should take                                                        |
|    | A: Got it. Thank you so much.                                            |
|    | B: No problem. I hope you find your wallet!!                             |
|    |                                                                          |
| 3. | YOU ARE AT THE BANK                                                      |
|    | A: Excuse me, could you tell me where theis?                             |
|    | B:                                                                       |
|    |                                                                          |
|    |                                                                          |
|    |                                                                          |
|    |                                                                          |
|    |                                                                          |